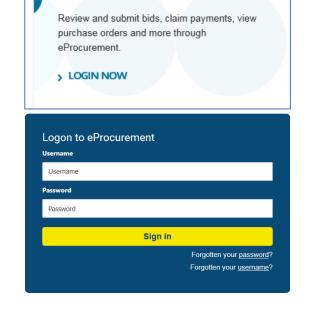

A number of tiles related to suppliers are displayed.

4. Click the Login to supplier portal tile.

The Logon to eProcurement screen displays.

- 5. Enter a valid **UserID** and **Password**.
- 6. Click Sign in.

Login to supplier portal