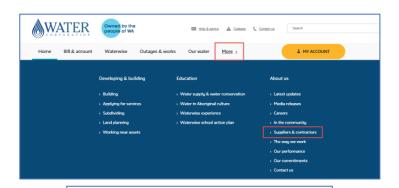

### Log on to the supplier portal

- From you internet browser, access the Water Corporation website <a href="https://www.watercorporation.com.au">www.watercorporation.com.au</a>
- 2. Click on menu header More.
- 3. Click on **Suppliers & contractors** from the navigation menu.

A number of tiles related to suppliers are displayed.

4. Click the Login to supplier portal tile.

The Logon to eProcurement screen displays.

- 5. Enter a valid **UserID** and **Password**.
- 6. Click Sign in.