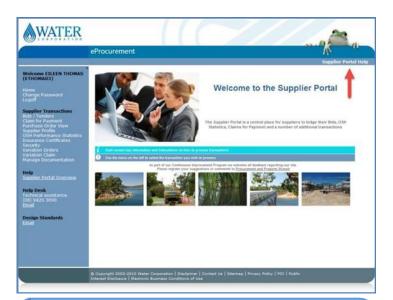

# **Navigation and help**

### Left side panel

- 1. Password maintenance and log off functionality.
- 2. A list of transactions for suppliers to perform tasks such as:
  - Bid submissions
  - · Change company details
  - · Submit claims for payment
  - OSH performance stats
  - Variation claims
  - Technical support contacts

To get help on a specific transaction, click on the transaction name that help is required for.

### Supplier help

- 3. In the top right corner of the screen, click the Supplier Portal Help.
  - The **Help screen** for the selected transaction appears.
- 4. Each transaction provides detailed information and links to quick reference sheets.